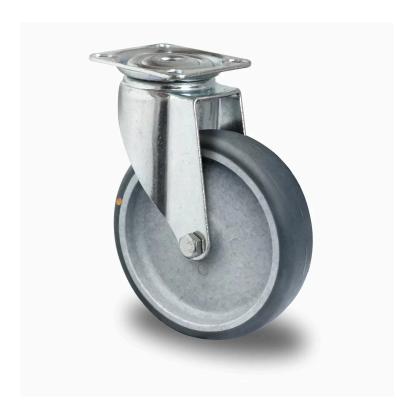

## CASTOR SAPE5C0100P2T2P0NA

**Product SKU** SAPE5C0100P2T2P0NA

**Standard DIN EN 12530** Compliance

**Series** P2T2 (antistatic)

**Fastening** Plate fastening

Material of the

Wheel

polypropylene (PP) wheel center

thermoplastic rubber tread **Tread** 

**Temperature** 

range

-20°C to +60°C

**Wheel Diameter** 100mm

**Load Capacity** 70kg

**Total Hight** 135mm

Width of Tread 32mm

wheel hub Width 36mm

Offset 37mm

**Dimension of** 

**Plate** 

77x67mm

**Hole Spacing of** 

the Plate

61.5/56×51.5/46.5mm

**Wheel Bolt Size** M8

**Bushing** 

Diameter

12<sub>mm</sub>

Weight

0.48kg

**Wheel Bearing** 

plain bearing

Special Features antistatic