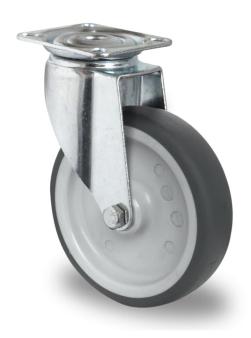

## CASTOR SAPE5C0100P2T2P0N

Product SKU SAPE5C0100P2T2P0N

Standard Compliance DIN EN 12530

Series P2T2

Fastening Plate fastening

Brake and Direction swivel without brake

Material of the

Wheel polypropylene (PP) wheel center

**Tread** thermoplastic rubber tread

Temperature range

-20°C to +60°C

Wheel Diameter 100mm
Load Capacity 100kg
Total Hight 135mm
Width of Tread 32mm
wheel hub Width 36mm

Offset 37mm

Dimension of Plate

77x67mm