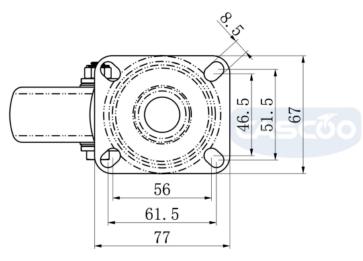

**Tread** thermoplastic rubber tread

Temperature range

-20°C to +60°C

Wheel Diameter 100mm
Load Capacity 100kg
Total Hight 135mm
Width of Tread 32mm
wheel hub Width 36mm

Offset 37mm

Dimension of Plate

77x67mm

**Hole Spacing of** 

the Plate

61.5/56×51.5/46.5mm

Wheel Bolt Size M8

Bushing Diameter

12mm

Weight 0.48kg

Wheel Bearing plain bearing