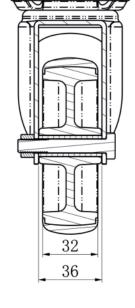

**Tread** thermoplastic rubber tread

Temperature range

-20°C to +60°C

Wheel Diameter 100mm
Load Capacity 100kg
Total Hight 135mm
Width of Tread 32mm
wheel hub Width 36mm

Offset 37mm

Dimension of Plate

77x67mm