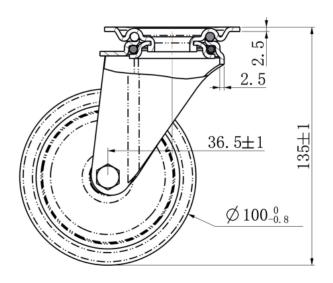

**Tread** thermoplastic rubber tread

Temperature range

-20°C to +60°C

Wheel Diameter 100mm
Load Capacity 100kg
Total Hight 135mm
Width of Tread 32mm
wheel hub Width 36mm

Offset 37mm

Dimension of Plate

77x67mm

**Hole Spacing of** 

the Plate

61.5/56×51.5/46.5mm

Wheel Bolt Size M8

Bushing Diameter

12mm

Weight 0.48kg

Wheel Bearing plain bearing