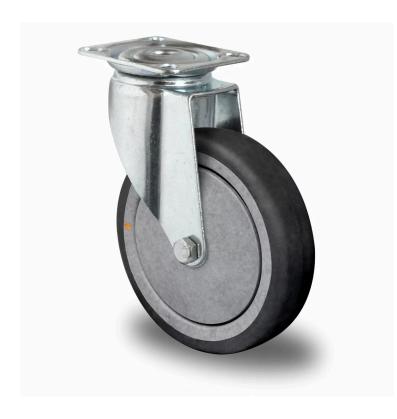

## CASTOR SAPE5C0100P2T2B42E

**Product SKU** SAPE5C0100P2T2B42E

**Standard DIN EN 12530** Compliance

**Series** P2T2 (ESD)

**Fastening** Plate fastening

Material of the

polypropylene (PP) wheel center Wheel

thermoplastic rubber tread **Tread** 

**Temperature** 

range

-20°C to +60°C

**Wheel Diameter** 100mm

**Load Capacity** 70kg

**Total Hight** 135mm

Width of Tread 32mm

wheel hub Width 36mm

Offset 37mm

**Dimension of** 

**Plate** 

77x67mm

**Hole Spacing of** 

the Plate

61.5/56×51.5/46.5mm

**Wheel Bolt Size** M8

**Bushing** 

Diameter

8mm

**Special Features** electrostatic (ESD)

Weight

0.53kg

**Wheel Bearing** 

ball bearing