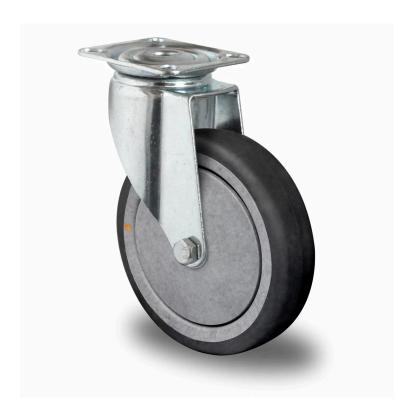

## CASTOR SAPE5C0100P2T2B42A

**Product SKU** SAPE5C0100P2T2B42A

**Standard DIN EN 12530** Compliance

**Series** P2T2 (antistatic)

**Fastening** Plate fastening

Material of the

Wheel

polypropylene (PP) wheel center

thermoplastic rubber tread **Tread** 

**Temperature** 

range

-20°C to +60°C

**Wheel Diameter** 100mm

**Load Capacity** 70kg

**Total Hight** 135mm

Width of Tread 32mm

wheel hub Width 36mm

Offset 37mm

**Dimension of** 

**Plate** 

77x67mm

**Hole Spacing of** 

the Plate

61.5/56×51.5/46.5mm

**Wheel Bolt Size** M8

**Bushing** 

Diameter

8mm

Weight

0.53kg

**Wheel Bearing** 

ball bearing