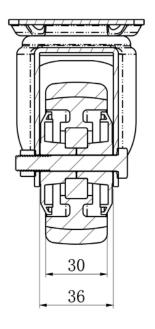

**Tread** thermoplastic rubber tread

Temperature range -20°C to +60°C

Wheel Diameter 80mm
Load Capacity 80kg
Total Hight 111mm
Width of Tread 32mm
wheel hub Width 36mm
Offset 37mm

Dimension of Plate 77x67mm