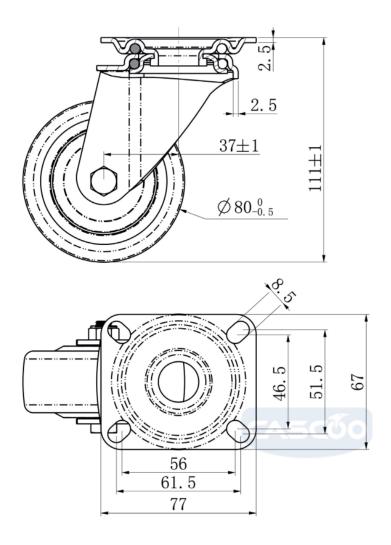

**Tread** thermoplastic rubber tread

Temperature range -20°C to +60°C

Wheel Diameter 80mm
Load Capacity 80kg
Total Hight 111mm
Width of Tread 32mm
wheel hub Width 36mm
Offset 37mm

Dimension of Plate 77x67mm

Hole Spacing of the Plate 61.5/56×51.5/46.5mm

Wheel Bolt Size M8

Bushing 8mm

Weight 0.48kg
Wheel Bearing ball bearing
Rubber Shore 95° Shore A