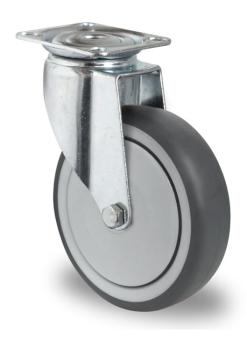

## CASTOR SAPE5C0080P2T2B42

Product SKU SAPE5C0080P2T2B42

Standard Compliance DIN EN 12530

Series P2T2

Fastening Plate fastening

Brake and Direction swivel without brake

Material of the

Wheel polypropylene (PP) wheel center

**Tread** thermoplastic rubber tread

Temperature range -20°C to +60°C

Wheel Diameter 80mm
Load Capacity 80kg
Total Hight 111mm
Width of Tread 32mm
wheel hub Width 36mm
Offset 37mm

Dimension of Plate 77x67mm