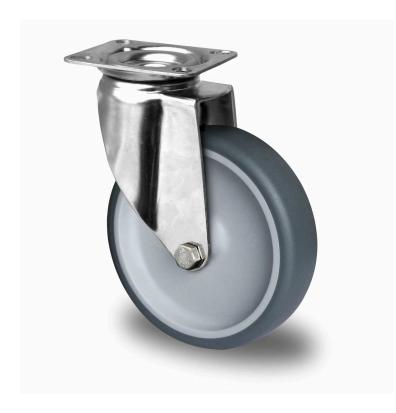

## CASTOR SAPE2S0125P2T2L0N

Product SKU SAPE2S0125P2T2L0N

Standard Compliance DIN EN 12530

Series P2T2

Fastening Plate fastening

**Brake and Direction** swivel without brake

Material of the Wheel

polypropylene (PP) wheel center

**Tread** thermoplastic rubber tread

Temperature range

-20°C to +60°C

Wheel Diameter 125mm
Load Capacity 100kg
Total Hight 160mm
Width of Tread 32mm
wheel hub Width 36mm
Offset 40mm

**Dimension of** 

Plate

77x67mm

**Hole Spacing of** 

the Plate

61.5/56×51.5/46.5mm

Wheel Bolt Size M8

Bushing Diameter

12mm

Wheel Bearing plain bearing
Special Features stainless steel