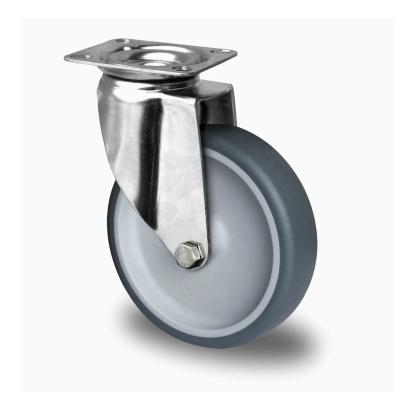

## CASTOR SAPE2S0100P2T2L0N

Product SKU SAPE2S0100P2T2L0N

Standard Compliance DIN EN 12530

Series P2T2

Fastening Plate fastening

Brake and Direction swivel without brake

Material of the Wheel

polypropylene (PP) wheel center

**Tread** thermoplastic rubber tread

Temperature range

-20°C to +60°C

Wheel Diameter 100mm
Load Capacity 100kg
Total Hight 135mm
Width of Tread 32mm
wheel hub Width 36mm

Offset 37mm

**Dimension of** 

Plate

77x67mm

**Hole Spacing of** 

the Plate

61.5/56×51.5/46.5mm

Wheel Bolt Size M8

Bushing Diameter

12mm

Wheel Bearing plain bearing
Special Features stainless steel