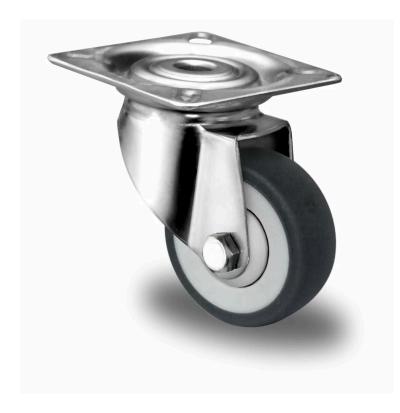

## CASTOR SAPAQS0075P2T2S42

Product SKU SAPAQS0075P2T2S42

Standard Compliance DIN EN 12530

Series P2T2

Fastening Plate fastening

Brake and Direction swivel without brake

Material of the Wheel

polypropylene (PP) wheel center

**Tread** thermoplastic rubber tread

Temperature range -20°C to +60°C

Wheel Diameter 75mm
Load Capacity 75kg
Total Hight 100mm
Width of Tread 25mm
wheel hub Width 28mm
Offset 25mm

Dimension of

Plate

60x60mm

Hole Spacing of the Plate

48/38×48/38mm

Wheel Bolt Size M6

Bushing Diameter

6mm

Wheel Bearing ball bearing
Rubber Shore 95° Shore A

Special Features stainless steel