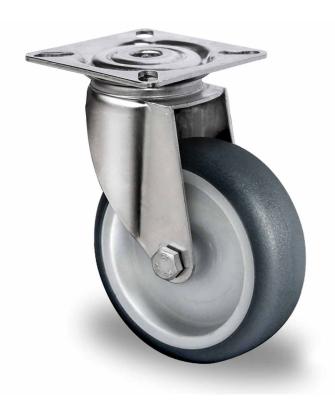

## CASTOR SAPAQS0075P2T2L0N

| Product SKU               | SAPAQS0075P2T2L0N               |
|---------------------------|---------------------------------|
| Standard<br>Compliance    | DIN EN 12530                    |
| Series                    | P2T2                            |
| Fastening                 | Plate fastening                 |
| Brake and<br>Direction    | swivel without brake            |
| Material of the<br>Wheel  | polypropylene (PP) wheel center |
| Tread                     | thermoplastic rubber tread      |
| Temperature<br>range      | -20°C to +60°C                  |
| Wheel Diameter            | 75mm                            |
| Load Capacity             | 75kg                            |
| Total Hight               | 100mm                           |
| Width of Tread            | 25mm                            |
| wheel hub Width           | 28mm                            |
| Offset                    | 25mm                            |
| Dimension of<br>Plate     | 60x60mm                         |
| Hole Spacing of the Plate | 48/38×48/38mm                   |
| Wheel Bolt Size           | M6                              |
| Bushing<br>Diameter       | 8mm                             |
| Wheel Bearing             | plain bearing                   |
| Rubber Shore              | 95° Shore A                     |
| Special Features          | stainless steel                 |