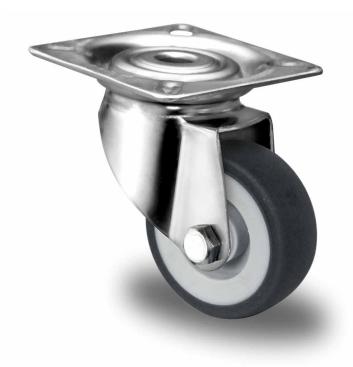

## **CASTOR SAPAQS0050P2T2L0N**

Product SKU SAPAQS0050P2T2L0N

Standard Compliance DIN EN 12530

Series P2T2

Fastening Plate fastening

Brake and Direction swivel without brake

Material of the Wheel

polypropylene (PP) wheel center

**Tread** thermoplastic rubber tread

Temperature range

-20°C to +60°C

Wheel Diameter 50mm
Load Capacity 50kg
Total Hight 70mm
Width of Tread 19mm
wheel hub Width 22mm
Offset 25mm

**Dimension of** 

.

60x60mm

Hole Spacing of

the Plate

Plate

48/39×48/39mm

Wheel Bolt Size M6

Bushing Diameter

8mm

Wheel Bearing plain bearing
Rubber Shore 95° Shore A
Special Features stainless steel