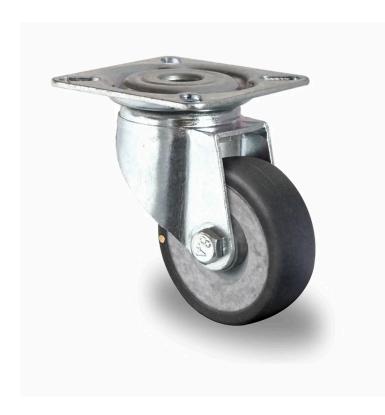

## CASTOR SAPA9C0050P2T2P0NE

**Product SKU** SAPA9C0050P2T2P0NE

Standard **DIN EN 12530** Compliance

**Series** P2T2 (ESD)

**Fastening** Plate fastening

Material of the Wheel

polypropylene (PP) wheel center

thermoplastic rubber tread **Tread** 

**Temperature** 

range

-20°C to +60°C

**Wheel Diameter** 50mm **Load Capacity** 30kg **Total Hight** 70<sub>mm</sub> Width of Tread 19mm wheel hub Width 22mm

**Dimension of** 

**Plate** 

Offset

60x60mm

25mm

**Hole Spacing of** 

the Plate

48/39×48/39mm

Wheel Bolt Size М6

**Bushing** Diameter

8mm

**Wheel Bearing** plain bearing

Special Features electrostatic (ESD)