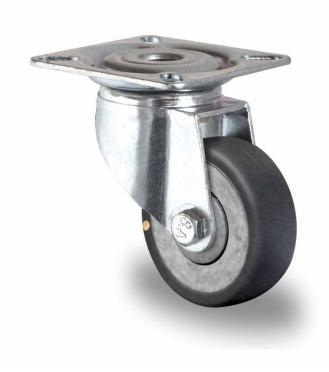

## CASTOR SAPA9C0050P2T2B42E

| Product SKU               | SAPA9C0050P2T2B42E              |
|---------------------------|---------------------------------|
| Standard<br>Compliance    | DIN EN 12530                    |
| Series                    | P2T2 (ESD)                      |
| Fastening                 | Plate fastening                 |
| Brake and<br>Direction    | swivel without brake            |
| Material of the<br>Wheel  | polypropylene (PP) wheel center |
| Tread                     | thermoplastic rubber tread      |
| Temperature<br>range      | -20°C to +60°C                  |
| Wheel Diameter            | 50mm                            |
| Load Capacity             | 30kg                            |
| Total Hight               | 70mm                            |
| Width of Tread            | 19mm                            |
| wheel hub Width           | 22mm                            |
| Offset                    | 25mm                            |
| Dimension of<br>Plate     | 60x60mm                         |
| Hole Spacing of the Plate | 48/39×48/39mm                   |
| Wheel Bolt Size           | M6                              |
| Bushing<br>Diameter       | 6mm                             |
| Weight                    | 0.2kg                           |
| Wheel Bearing             | ball bearing                    |
| Special Features          | electrostatic (ESD)             |
|                           |                                 |