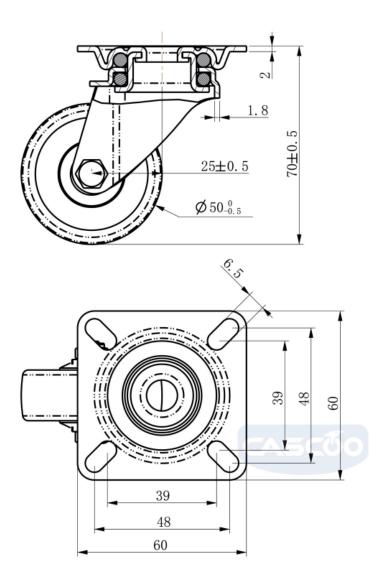

**Tread** thermoplastic rubber tread

Temperature range

-20°C to +60°C

Wheel Diameter 50mm
Load Capacity 50kg
Total Hight 70mm
Width of Tread 19mm
wheel hub Width 22mm

Offset 25mm

**Dimension of** 

Plate

60x60mm

**Hole Spacing of** 

the Plate

48/39×48/39mm

Wheel Bolt Size M6

Bushing Diameter

6mm

Wheel Bearing ball bearing

Rubber Shore 95° Shore A