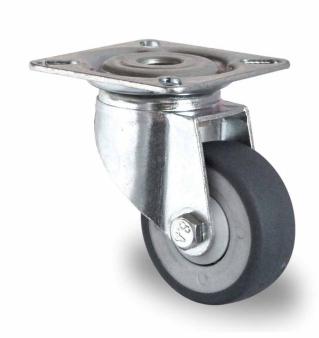

## CASTOR SAPA9C0050P2T2B42

Product SKU SAPA9C0050P2T2B42

Standard Compliance DIN EN 12530

Series P2T2

Fastening Plate fastening

Brake and Direction swivel without brake

Material of the Wheel

polypropylene (PP) wheel center

**Tread** thermoplastic rubber tread

Temperature range

-20°C to +60°C

Wheel Diameter 50mm
Load Capacity 50kg
Total Hight 70mm
Width of Tread 19mm
wheel hub Width 22mm

Offset 25mm

**Dimension of** 

Plate

60x60mm

**Hole Spacing of** 

the Plate

48/39×48/39mm

Wheel Bolt Size M6

Bushing Diameter

6mm

Wheel Bearing ball bearing

Rubber Shore 95° Shore A