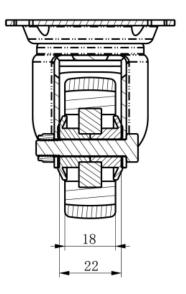

**Tread** thermoplastic rubber tread

Temperature range

-20°C to +60°C

Wheel Diameter 50mm
Load Capacity 50kg
Total Hight 70mm
Width of Tread 19mm
wheel hub Width 22mm

Offset 25mm

**Dimension of** 

Plate

60x60mm