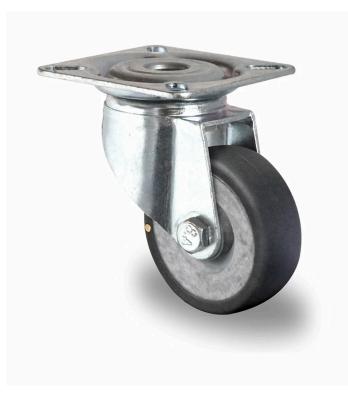

## CASTOR SAPA2C0075P2T2P0NA

| Product SKU               | SAPA2C0075P2T2P0NA              |
|---------------------------|---------------------------------|
| Standard<br>Compliance    | DIN EN 12530                    |
| Series                    | P2T2 (antistatic)               |
| Fastening                 | Plate fastening                 |
| Material of the<br>Wheel  | polypropylene (PP) wheel center |
| Tread                     | thermoplastic rubber tread      |
| Temperature<br>range      | -20°C to +60°C                  |
| Wheel Diameter            | 75mm                            |
| Load Capacity             | 50kg                            |
| Total Hight               | 100mm                           |
| Width of Tread            | 25mm                            |
| wheel hub Width           | 28mm                            |
| Offset                    | 25mm                            |
| Dimension of<br>Plate     | 60x60mm                         |
| Hole Spacing of the Plate | 48/38×48/38mm                   |
| Wheel Bolt Size           | M6                              |
| Bushing<br>Diameter       | 8mm                             |
| Weight                    | 0.23kg                          |
| Wheel Bearing             | plain bearing                   |
| Special Features          | antistatic                      |
|                           |                                 |