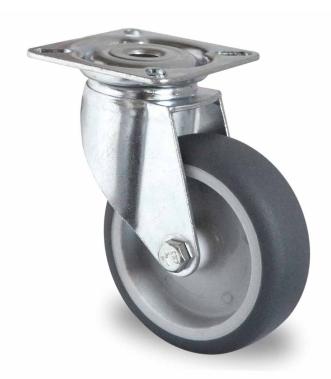

## CASTOR SAPA2C0075P2T2P0N

Product SKU SAPA2C0075P2T2P0N

Standard Compliance DIN EN 12530

Series P2T2

Fastening Plate fastening

**Brake and Direction** swivel without brake

Material of the Wheel

polypropylene (PP) wheel center

**Tread** thermoplastic rubber tread

Temperature range

-20°C to +60°C

Wheel Diameter 75mm
Load Capacity 75kg
Total Hight 100mm
Width of Tread 25mm
wheel hub Width 28mm

Offset 25mm

**Dimension of** 

Plate

60x60mm

**Hole Spacing of** 

the Plate

48/38×48/38mm

Wheel Bolt Size M6

Bushing Diameter

8mm

Weight 0.23kg

Wheel Bearing plain bearing

Rubber Shore 95° Shore A