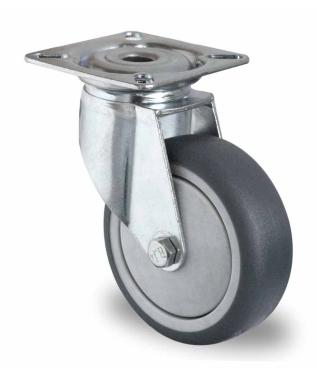

## CASTOR SAPA2C0075P2T2B42

Product SKU SAPA2C0075P2T2B42

Standard Compliance DIN EN 12530

Series P2T2

Fastening Plate fastening

**Brake and Direction** swivel without brake

Material of the Wheel

polypropylene (PP) wheel center

**Tread** thermoplastic rubber tread

Temperature range -20°C to +60°C

Wheel Diameter 75mm
Load Capacity 75kg
Total Hight 100mm
Width of Tread 25mm
wheel hub Width 28mm

**Dimension of** 

Plate

Offset

60x60mm

Wheel Bearing ball bearing

Rubber Shore 95° Shore A