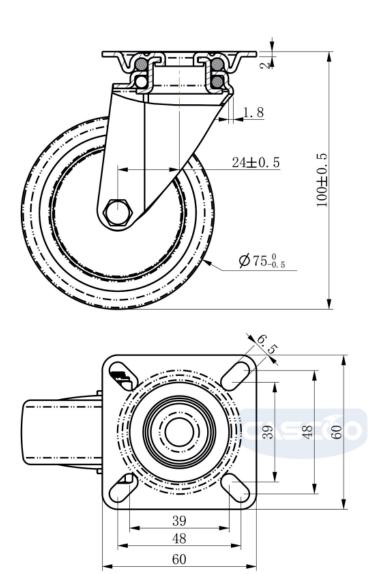

**Tread** thermoplastic rubber tread

Temperature range -20°C to +60°C

Wheel Diameter 75mm
Load Capacity 75kg
Total Hight 100mm
Width of Tread 25mm
wheel hub Width 28mm

**Dimension of** 

Plate

Offset

60x60mm

25mm

**Hole Spacing of** 

the Plate

48/38×48/38mm

Wheel Bolt Size M6

Bushing Diameter

6mm

Weight 0.25kg