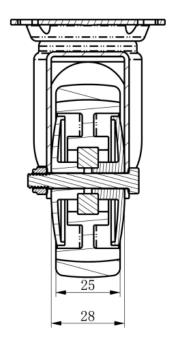

**Tread** thermoplastic rubber tread

Temperature range -20°C to +60°C

Wheel Diameter 75mm
Load Capacity 75kg
Total Hight 100mm
Width of Tread 25mm
wheel hub Width 28mm

**Dimension of** 

Plate

Offset

60x60mm