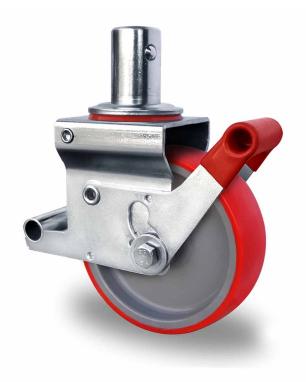

## CASTOR LGTLBWC125N2U6P0N

| Product SKU              | LGTLBWC125N2U6P0N           |
|--------------------------|-----------------------------|
| Standard<br>Compliance   | DIN EN 12532                |
| Series                   | N2U6                        |
| Fastening                | Stem fastening              |
| Material of the<br>Wheel | polyamide (PA) wheel center |
| Tread                    | polyurethane (PU) tread     |
| Temperature<br>range     | -40°C to +80°C              |
| Wheel Diameter           | 125mm                       |
| Load Capacity            | 600kg                       |
| Total Hight              | 158mm                       |
| Width of Tread           | 42mm                        |
| wheel hub Width          | 52mm                        |
| Offset                   | 30mm                        |
| Swivel Radius            | 196.5mm                     |
| Wheel Bolt Size          | M10                         |
| Bushing<br>Diameter      | 12mm                        |
| Wheel Bearing            | plain bearing               |
| Rubber Shore             | 95° Shore A                 |
|                          |                             |