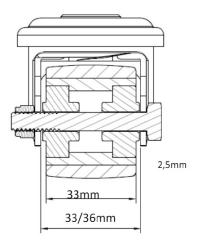

## CASTOR HZH35WC050SWU5D0N

| Product SKU                     | HZH35WC050SWU5D0N       |
|---------------------------------|-------------------------|
| Standard<br>Compliance          | DIN EN 12530            |
| Series                          | SWU5                    |
| Fastening                       | Bolt fastening          |
| Material of the<br>Wheel        | steel wheel center      |
| Tread                           | polyurethane (PU) tread |
| Temperature<br>range            | -20°C to +60°C          |
| Wheel Diameter                  | 50mm                    |
| Load Capacity                   | 150kg                   |
| Total Hight                     | 70mm                    |
| Width of Tread                  | 33mm                    |
| wheel hub Width                 | 36mm                    |
| Offset                          | 29mm                    |
| Fastening Bolt<br>Hole Diameter | 13mm                    |
| Wheel Bolt Size                 | M8                      |
| Bushing<br>Diameter             | 8mm                     |
| Wheel Bearing                   | double ball bearing     |
| Rubber Shore                    | 94° Shore A             |
|                                 |                         |