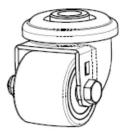

## CASTOR HZH35WC050SWU5D0N

| Product SKU                     | HZH35WC050SWU5D0N       |
|---------------------------------|-------------------------|
| Standard<br>Compliance          | DIN EN 12530            |
| Series                          | SWU5                    |
| Fastening                       | Bolt fastening          |
| Material of the<br>Wheel        | steel wheel center      |
| Tread                           | polyurethane (PU) tread |
| Temperature<br>range            | -20°C to +60°C          |
| Wheel Diameter                  | 50mm                    |
| Load Capacity                   | 150kg                   |
| Total Hight                     | 70mm                    |
| Width of Tread                  | 33mm                    |
| wheel hub Width                 | 36mm                    |
| Offset                          | 29mm                    |
| Fastening Bolt<br>Hole Diameter | 13mm                    |
| Wheel Bolt Size                 | M8                      |
| Bushing<br>Diameter             | 8mm                     |
| Wheel Bearing                   | double ball bearing     |
| Rubber Shore                    | 94° Shore A             |
|                                 |                         |

## CASTOR HZH35WC050SWU5D0N