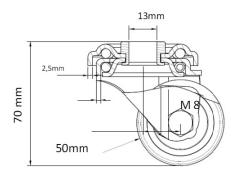

## CASTOR HZH35WC050SWU5D0N

| Product SKU                     | HZH35WC050SWU5D0N       |
|---------------------------------|-------------------------|
| Standard<br>Compliance          | DIN EN 12530            |
| Series                          | SWU5                    |
| Fastening                       | Bolt fastening          |
| Material of the<br>Wheel        | steel wheel center      |
| Tread                           | polyurethane (PU) tread |
| Temperature<br>range            | -20°C to +60°C          |
| Wheel Diameter                  | 50mm                    |
| Load Capacity                   | 150kg                   |
| Total Hight                     | 70mm                    |
| Width of Tread                  | 33mm                    |
| wheel hub Width                 | 36mm                    |
| Offset                          | 29mm                    |
| Fastening Bolt<br>Hole Diameter | 13mm                    |
| Wheel Bolt Size                 | M8                      |
| Bushing<br>Diameter             | 8mm                     |
| Wheel Bearing                   | double ball bearing     |
| Rubber Shore                    | 94° Shore A             |
|                                 |                         |