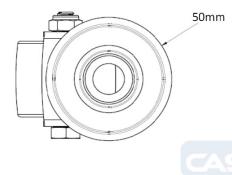

## CASTOR HZH35WC050SWU5D0N

| Product SKU                     | HZH35WC050SWU5D0N       |
|---------------------------------|-------------------------|
| Standard<br>Compliance          | DIN EN 12530            |
| Series                          | SWU5                    |
| Fastening                       | Bolt fastening          |
| Material of the<br>Wheel        | steel wheel center      |
| Tread                           | polyurethane (PU) tread |
| Temperature<br>range            | -20°C to +60°C          |
| Wheel Diameter                  | 50mm                    |
| Load Capacity                   | 150kg                   |
| Total Hight                     | 70mm                    |
| Width of Tread                  | 33mm                    |
| wheel hub Width                 | 36mm                    |
| Offset                          | 29mm                    |
| Fastening Bolt<br>Hole Diameter | 13mm                    |
| Wheel Bolt Size                 | M8                      |
| Bushing<br>Diameter             | 8mm                     |
| Wheel Bearing                   | double ball bearing     |
| Rubber Shore                    | 94° Shore A             |
|                                 |                         |