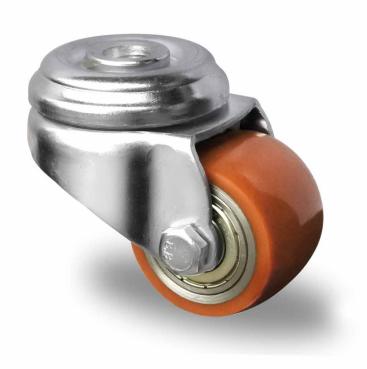

## CASTOR HZH35WC050SWU5D0N

| Product SKU                     | HZH35WC050SWU5D0N       |
|---------------------------------|-------------------------|
| Standard<br>Compliance          | DIN EN 12530            |
| Series                          | SWU5                    |
| Fastening                       | Bolt fastening          |
| Material of the<br>Wheel        | steel wheel center      |
| Tread                           | polyurethane (PU) tread |
| Temperature<br>range            | -20°C to +60°C          |
| Wheel Diameter                  | 50mm                    |
| Load Capacity                   | 150kg                   |
| Total Hight                     | 70mm                    |
| Width of Tread                  | 33mm                    |
| wheel hub Width                 | 36mm                    |
| Offset                          | 29mm                    |
| Fastening Bolt<br>Hole Diameter | 13mm                    |
| Wheel Bolt Size                 | M8                      |
| Bushing<br>Diameter             | 8mm                     |
| Wheel Bearing                   | double ball bearing     |
| Rubber Shore                    | 94° Shore A             |
|                                 |                         |