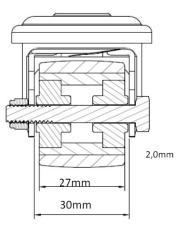

## CASTOR HZH12WC035SWU5D0N

| Product SKU                     | HZH12WC035SWU5D0N       |
|---------------------------------|-------------------------|
| Standard<br>Compliance          | DIN EN 12530            |
| Series                          | SWU5                    |
| Fastening                       | Bolt fastening          |
| Material of the<br>Wheel        | steel wheel center      |
| Tread                           | polyurethane (PU) tread |
| Temperature<br>range            | -20°C to +60°C          |
| Wheel Diameter                  | 35mm                    |
| Load Capacity                   | 100kg                   |
| Total Hight                     | 50mm                    |
| Width of Tread                  | 27mm                    |
| wheel hub Width                 | 30mm                    |
| Offset                          | 15mm                    |
| Fastening Bolt<br>Hole Diameter | 10.5mm                  |
| Wheel Bolt Size                 | M6                      |
| Bushing<br>Diameter             | 8mm                     |
| Wheel Bearing                   | double ball bearing     |
| Rubber Shore                    | 94° Shore A             |
|                                 |                         |