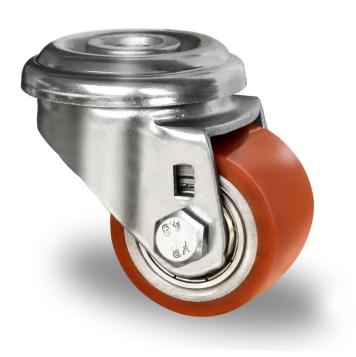

## CASTOR HZH12WC035SWU5D0N

| Product SKU                     | HZH12WC035SWU5D0N       |
|---------------------------------|-------------------------|
| Standard<br>Compliance          | DIN EN 12530            |
| Series                          | SWU5                    |
| Fastening                       | Bolt fastening          |
| Material of the<br>Wheel        | steel wheel center      |
| Tread                           | polyurethane (PU) tread |
| Temperature<br>range            | -20°C to +60°C          |
| Wheel Diameter                  | 35mm                    |
| Load Capacity                   | 100kg                   |
| Total Hight                     | 50mm                    |
| Width of Tread                  | 27mm                    |
| wheel hub Width                 | 30mm                    |
| Offset                          | 15mm                    |
| Fastening Bolt<br>Hole Diameter | 10.5mm                  |
| Wheel Bolt Size                 | M6                      |
| Bushing<br>Diameter             | 8mm                     |
| Wheel Bearing                   | double ball bearing     |
| Rubber Shore                    | 94° Shore A             |
|                                 |                         |