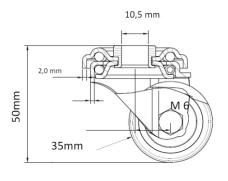

## CASTOR HZH12WC035SWU5D0N

| Product SKU                     | HZH12WC035SWU5D0N       |
|---------------------------------|-------------------------|
| Standard<br>Compliance          | DIN EN 12530            |
| Series                          | SWU5                    |
| Fastening                       | Bolt fastening          |
| Material of the<br>Wheel        | steel wheel center      |
| Tread                           | polyurethane (PU) tread |
| Temperature<br>range            | -20°C to +60°C          |
| Wheel Diameter                  | 35mm                    |
| Load Capacity                   | 100kg                   |
| Total Hight                     | 50mm                    |
| Width of Tread                  | 27mm                    |
| wheel hub Width                 | 30mm                    |
| Offset                          | 15mm                    |
| Fastening Bolt<br>Hole Diameter | 10.5mm                  |
| Wheel Bolt Size                 | M6                      |
| Bushing<br>Diameter             | 8mm                     |
| Wheel Bearing                   | double ball bearing     |
| Rubber Shore                    | 94° Shore A             |
|                                 |                         |