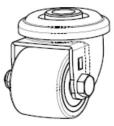

## CASTOR HZH12WC035SWU5D0N

| Product SKU                     | HZH12WC035SWU5D0N       |
|---------------------------------|-------------------------|
| Standard<br>Compliance          | DIN EN 12530            |
| Series                          | SWU5                    |
| Fastening                       | Bolt fastening          |
| Material of the<br>Wheel        | steel wheel center      |
| Tread                           | polyurethane (PU) tread |
| Temperature<br>range            | -20°C to +60°C          |
| Wheel Diameter                  | 35mm                    |
| Load Capacity                   | 100kg                   |
| Total Hight                     | 50mm                    |
| Width of Tread                  | 27mm                    |
| wheel hub Width                 | 30mm                    |
| Offset                          | 15mm                    |
| Fastening Bolt<br>Hole Diameter | 10.5mm                  |
| Wheel Bolt Size                 | M6                      |
| Bushing<br>Diameter             | 8mm                     |
| Wheel Bearing                   | double ball bearing     |
| Rubber Shore                    | 94° Shore A             |
|                                 |                         |