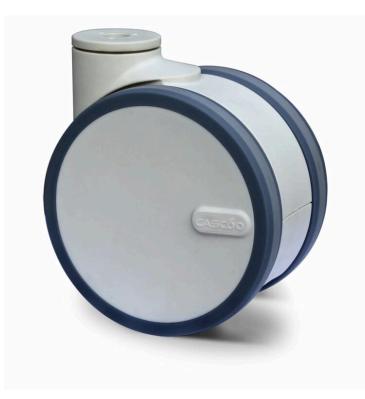

## CASTOR HVH2SPC125N0U2B40

| Product SKU                     | BVH0SPC125N0U2B40           |
|---------------------------------|-----------------------------|
| Standard<br>Compliance          | DIN EN 12527                |
| Series                          | EVA                         |
| Fastening                       | Bolt fastening              |
| Brake and<br>Direction          | swivel without brake        |
| Material of the<br>Wheel        | polyamide (PA) wheel center |
| Tread                           | thermoplastic rubber tread  |
| Temperature<br>range            | -20°C to +60°C              |
| Wheel Diameter                  | 125mm                       |
| Load Capacity                   | 110kg                       |
| Total Hight                     | 143mm                       |
| Width of Tread                  | 79mm                        |
| Offset                          | 40mm                        |
| Fastening Bolt<br>Hole Diameter | 13mm                        |
| Swivel Radius                   | 129.5mm                     |
| Wheel Bearing                   | ball bearing                |
| <b>Rubber Shore</b>             | 85° Shore A                 |