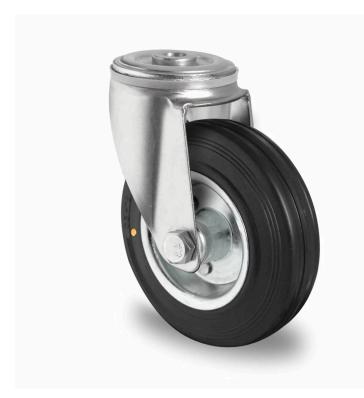

## CASTOR HPH98WC200SWS4R0NA

**Product SKU** HPH98WC200SWS4R0NA

**Standard** Compliance

**DIN EN 12532** 

**Series** 

SWS4 (antistatic)

**Fastening** 

**Bolt fastening** 

Material of the

Wheel

steel wheel center

**Tread** 

solid rubber tread

**Temperature** 

range

-20°C to +60°C

**Wheel Diameter** 

200mm

**Load Capacity** 

140kg

**Total Hight** 

228mm

Width of Tread

50mm

Offset

wheel hub Width 59mm 55mm

**Fastening Bolt** 

**Hole Diameter** 

13mm

**Wheel Bolt Size** 

M12

**Bushing** Diameter

20mm

Weight

2.89kg

**Wheel Bearing** 

**Rubber Shore** 

roller bearing

Special Features antistatic

85° Shore A