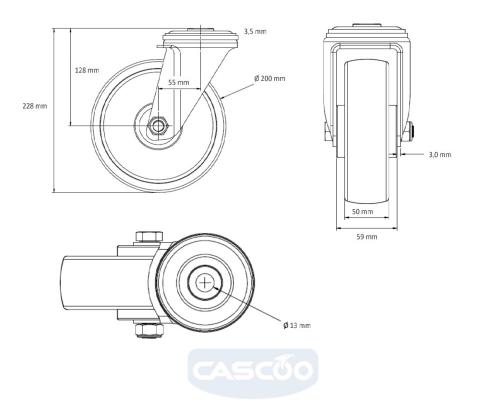

## CASTOR HPH98WC200SWR2R0N

| Product SKU                     | HPH98WC200SWR2R0N  |
|---------------------------------|--------------------|
| Standard<br>Compliance          | DIN EN 12532       |
| Series                          | SWR2               |
| Fastening                       | Bolt fastening     |
| Material of the<br>Wheel        | steel wheel center |
| Tread                           | solid rubber tread |
| Temperature<br>range            | -20°C to +60°C     |
| Wheel Diameter                  | 200mm              |
| Load Capacity                   | 205kg              |
| Total Hight                     | 228mm              |
| Width of Tread                  | 50mm               |
| wheel hub Width                 | 59mm               |
| Offset                          | 55mm               |
| Fastening Bolt<br>Hole Diameter | 13mm               |
| Wheel Bolt Size                 | M12                |
| Bushing<br>Diameter             | 20mm               |
| Weight                          | 3.08kg             |
| Wheel Bearing                   | roller bearing     |
| Rubber Shore                    | 85° Shore A        |
|                                 |                    |

## CASTOR HPH98WC200SWR2R0N

www.cascoo.ee