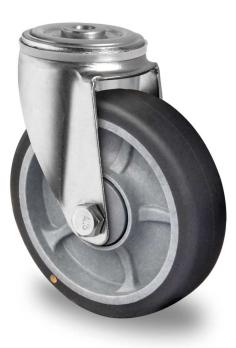

## CASTOR HPH98WC200P2G2B32E

**Product SKU** HPH98WC200P2G2B32E Standard DIN EN 12532 Compliance Series P2G2 (ESD) Fastening Bolt fastening Brake and swivel without brake Direction Material of the polypropylene (PP) wheel center Wheel Tread thermoplastic rubber tread Temperature -20°C to +60°C range Wheel Diameter 200mm Load Capacity 175kg **Total Hight** 228mm Width of Tread 40mm wheel hub Width 59mm Offset 55mm **Fastening Bolt** 13mm **Hole Diameter** Wheel Bolt Size M12 **Bushing** 12mm Diameter Weight 1.67kg Wheel Bearing ball bearing Special Features electrostatic (ESD)