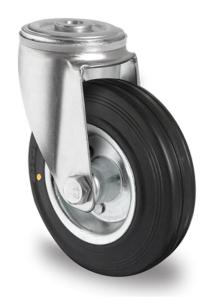

## CASTOR HPH98WC160SWS4R0NE

**Product SKU** HPH98WC160SWS4R0NE

**Standard DIN EN 12532** Compliance

**Series** SWS4 (ESD)

**Fastening Bolt fastening** 

**Brake and** swivel without brake **Direction** 

Material of the

steel wheel center Wheel

**Tread** solid rubber tread

**Temperature** range

-20°C to +60°C

**Wheel Diameter** 160mm

**Load Capacity** 90kg

**Total Hight** 189mm

Width of Tread 40mm

wheel hub Width 59mm

Offset 55mm

**Fastening Bolt** 

13mm **Hole Diameter** 

**Wheel Bolt Size** M12

**Bushing** Diameter

20mm

Weight 1.95kg

**Wheel Bearing** roller bearing

**Rubber Shore** 85° Shore A

Special Features electrostatic (ESD)