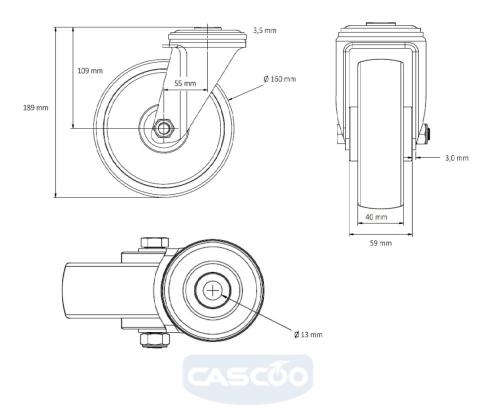

## CASTOR HPH98WC160SWR2R0N

| Product SKU                     | HPH98WC160SWR2R0N  |
|---------------------------------|--------------------|
| Standard<br>Compliance          | DIN EN 12532       |
| Series                          | SWR2               |
| Fastening                       | Bolt fastening     |
| Material of the<br>Wheel        | steel wheel center |
| Tread                           | solid rubber tread |
| Temperature<br>range            | -20°C to +60°C     |
| Wheel Diameter                  | 160mm              |
| Load Capacity                   | 135kg              |
| Total Hight                     | 189mm              |
| Width of Tread                  | 40mm               |
| wheel hub Width                 | 59mm               |
| Offset                          | 55mm               |
| Fastening Bolt<br>Hole Diameter | 13mm               |
| Wheel Bolt Size                 | M12                |
| Bushing<br>Diameter             | 20mm               |
| Weight                          | 2.04kg             |
| Wheel Bearing                   | roller bearing     |
| Rubber Shore                    | 85° Shore A        |
|                                 |                    |