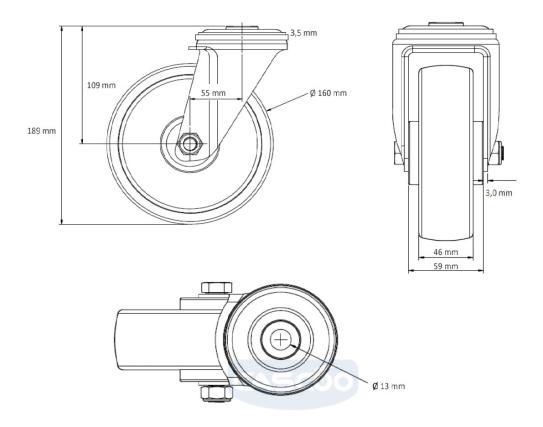

elastic tread **Tread** 

**Temperature** 

range

-20°C to +80°C

**Wheel Diameter** 160mm

**Load Capacity** 250kg

**Total Hight** 189mm

Width of Tread 46mm

wheel hub Width 59mm Offset 55mm

**Fastening Bolt** 

13mm **Hole Diameter** 

**Wheel Bolt Size** M12

**Bushing** 

Diameter

12mm

Weight

1.67kg

**Wheel Bearing** 

double ball bearing

**Rubber Shore** 

65° Shore A