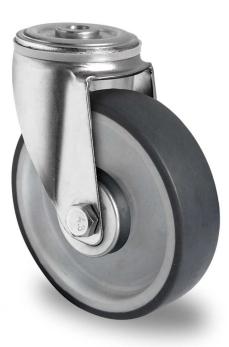

## CASTOR HPH98WC160P2V2R1W

| Product SKU                     | HPH98WC160P2V2R1W               |
|---------------------------------|---------------------------------|
| Standard<br>Compliance          | DIN EN 12532                    |
| Series                          | P2V2                            |
| Fastening                       | Bolt fastening                  |
| Material of the<br>Wheel        | polypropylene (PP) wheel center |
| Tread                           | thermoplastic rubber tread      |
| Temperature<br>range            | -20°C to +60°C                  |
| Wheel Diameter                  | 160mm                           |
| Load Capacity                   | 200kg                           |
| Total Hight                     | 189mm                           |
| Width of Tread                  | 40mm                            |
| wheel hub Width                 | 59mm                            |
| Offset                          | 55mm                            |
| Fastening Bolt<br>Hole Diameter | 13mm                            |
| Wheel Bolt Size                 | M12                             |
| Bushing<br>Diameter             | 20mm                            |
| Weight                          | 1.48kg                          |
| Wheel Bearing                   | roller bearing                  |
| Rubber Shore                    | 85° Shore A                     |
|                                 |                                 |