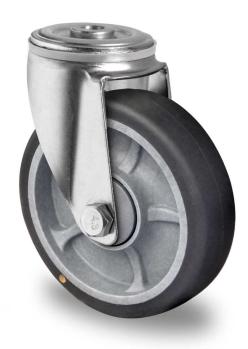

## CASTOR HPH98WC160P2G2B32A

**Product SKU** HPH98WC160P2G2B32A

**Standard DIN EN 12532** Compliance

**Series** P2G2 (antistatic)

**Fastening Bolt fastening** 

Material of the Wheel

polypropylene (PP) wheel center

thermoplastic rubber tread **Tread** 

**Temperature** 

range

-20°C to +60°C

**Wheel Diameter** 160mm

**Load Capacity** 135kg

**Total Hight** 189mm

Width of Tread 40mm

wheel hub Width 59mm

Offset 55mm

**Fastening Bolt** 

13mm **Hole Diameter** 

**Wheel Bolt Size** M12

**Bushing** 12mm Diameter

Weight 1.41kg

**Wheel Bearing** ball bearing Special Features antistatic