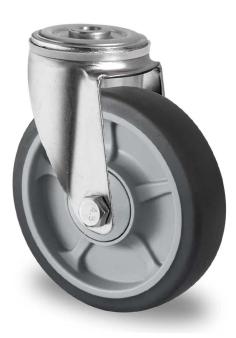

## CASTOR HPH98WC160P2G2B32

| Product SKU                     | HPH98WC160P2G2B32               |
|---------------------------------|---------------------------------|
| Standard<br>Compliance          | DIN EN 12532                    |
| Series                          | P2G2                            |
| Fastening                       | Bolt fastening                  |
| Material of the<br>Wheel        | polypropylene (PP) wheel center |
| Tread                           | thermoplastic rubber tread      |
| Temperature<br>range            | -20°C to +60°C                  |
| Wheel Diameter                  | 160mm                           |
| Load Capacity                   | 200kg                           |
| Total Hight                     | 189mm                           |
| Width of Tread                  | 40mm                            |
| wheel hub Width                 | 59mm                            |
| Offset                          | 55mm                            |
| Fastening Bolt<br>Hole Diameter | 13mm                            |
| Wheel Bolt Size                 | M12                             |
| Bushing<br>Diameter             | 12mm                            |
| Weight                          | 1.41kg                          |
| Wheel Bearing                   | ball bearing                    |
| Rubber Shore                    | 70° Shore A                     |
|                                 |                                 |