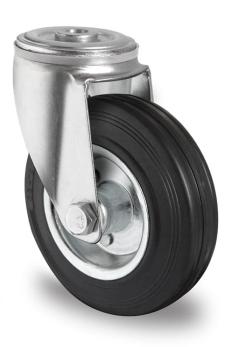

## CASTOR HPH97WC250SWS4R0N

| Product SKU                     | HPH97WC250SWS4R0N  |
|---------------------------------|--------------------|
| Standard<br>Compliance          | DIN EN 12532       |
| Series                          | SWS4               |
| Fastening                       | Bolt fastening     |
| Material of the<br>Wheel        | steel wheel center |
| Tread                           | solid rubber tread |
| Temperature<br>range            | -20°C to +60°C     |
| Wheel Diameter                  | 250mm              |
| Load Capacity                   | 250kg              |
| Total Hight                     | 288mm              |
| Width of Tread                  | 50mm               |
| wheel hub Width                 | 59mm               |
| Offset                          | 65mm               |
| Fastening Bolt<br>Hole Diameter | 13mm               |
| Wheel Bolt Size                 | M12                |
| Bushing<br>Diameter             | 20mm               |
| Wheel Bearing                   | roller bearing     |
| Rubber Shore                    | 85° Shore A        |
|                                 |                    |