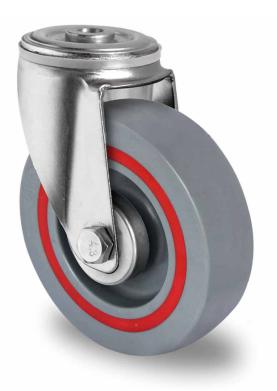

## CASTOR HPH85WC125T6P2R1W

| Product SKU                     | HPH85WC125T6P2R1W               |
|---------------------------------|---------------------------------|
| Standard<br>Compliance          | DIN EN 12532                    |
| Series                          | T6P2                            |
| Fastening                       | Bolt fastening                  |
| Material of the<br>Wheel        | polypropylene (PP) wheel center |
| Tread                           | polypropylene (PP) tread        |
| Temperature<br>range            | -20°C to +60°C                  |
| Wheel Diameter                  | 125mm                           |
| Load Capacity                   | 200kg                           |
| Total Hight                     | 154mm                           |
| Width of Tread                  | 36mm                            |
| wheel hub Width                 | 40mm                            |
| Offset                          | 40mm                            |
| Fastening Bolt<br>Hole Diameter | 13mm                            |
| Wheel Bolt Size                 | M10                             |
| Bushing<br>Diameter             | 15mm                            |
| Weight                          | 0.8kg                           |
| Wheel Bearing                   | roller bearing                  |
|                                 |                                 |