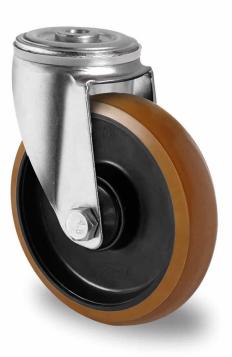

## CASTOR HPH85WC125N4B5B34

| Product SKU                     | HPH85WC125N4B5B34           |
|---------------------------------|-----------------------------|
| Standard<br>Compliance          | DIN EN 12532                |
| Series                          | N4B5                        |
| Fastening                       | Bolt fastening              |
| Material of the<br>Wheel        | polyamide (PA) wheel center |
| Tread                           | polyurethane (PU) tread     |
| Temperature<br>range            | -20°C to +80°C              |
| Wheel Diameter                  | 125mm                       |
| Load Capacity                   | 160kg                       |
| Total Hight                     | 154mm                       |
| Width of Tread                  | 32mm                        |
| wheel hub Width                 | 50mm                        |
| Offset                          | 40mm                        |
| Fastening Bolt<br>Hole Diameter | 13mm                        |
| Wheel Bolt Size                 | M10                         |
| Bushing<br>Diameter             | 10mm                        |
| Weight                          | 0.63kg                      |
| Wheel Bearing                   | ball bearing                |
| Rubber Shore                    | 92° Shore A                 |
|                                 |                             |