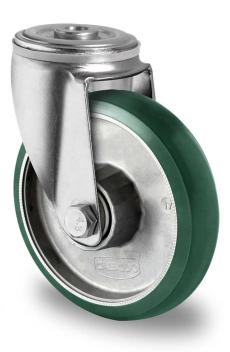

## CASTOR HPH37WC100AAX7D39

| Product SKU                     | HPH37WC100AAX7D39     |
|---------------------------------|-----------------------|
| Standard<br>Compliance          | DIN EN 12532          |
| Series                          | AAX7                  |
| Fastening                       | Bolt fastening        |
| Material of the<br>Wheel        | aluminum wheel center |
| Tread                           | PU-lastic tread       |
| Temperature<br>range            | -20°C to +60°C        |
| Wheel Diameter                  | 100mm                 |
| Load Capacity                   | 200kg                 |
| Total Hight                     | 127mm                 |
| Width of Tread                  | 32mm                  |
| wheel hub Width                 | 40mm                  |
| Offset                          | 40mm                  |
| Fastening Bolt<br>Hole Diameter | 13mm                  |
| Wheel Bolt Size                 | M8                    |
| Bushing<br>Diameter             | 8mm                   |
| Wheel Bearing                   | double ball bearing   |
| Rubber Shore                    | 75° Shore A           |
|                                 |                       |