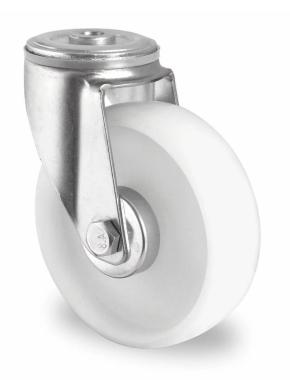

## CASTOR HPH35WC108H0N0R1W

| Product SKU                     | HPH35WC108H0N0R1W           |
|---------------------------------|-----------------------------|
| Standard<br>Compliance          | DIN EN 12532                |
| Series                          | H0N0                        |
| Fastening                       | Bolt fastening              |
| Material of the<br>Wheel        | polyamide (PA) wheel center |
| Tread                           | polyamide (PA) tread        |
| Temperature<br>range            | -40°C to +80°C              |
| Wheel Diameter                  | 108mm                       |
| Load Capacity                   | 150kg                       |
| Total Hight                     | 131mm                       |
| Width of Tread                  | 36mm                        |
| wheel hub Width                 | 40mm                        |
| Offset                          | 40mm                        |
| Fastening Bolt<br>Hole Diameter | 13mm                        |
| Wheel Bolt Size                 | M8                          |
| Bushing<br>Diameter             | 12mm                        |
| Weight                          | 0.56kg                      |
| Wheel Bearing                   | roller bearing              |
|                                 |                             |