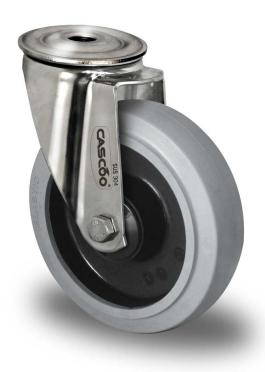

## CASTOR HIH9OSC160R4E2S34

**Product SKU** HIH90SC160R4E2S34

Standard **DIN EN 12532** Compliance

**Series** R4E2

**Fastening Bolt fastening** 

Material of the

Wheel

polyamide (PA) wheel center

elastic tread **Tread** 

**Temperature** 

range

-20°C to +80°C

**Wheel Diameter** 160mm

**Load Capacity** 300kg

**Total Hight** 190mm

Width of Tread 50mm

wheel hub Width 59mm

Offset 55mm

**Fastening Bolt** 

**Hole Diameter** 

13mm

**Wheel Bolt Size** M12

**Bushing** Diameter

12mm

Weight

1.47kg

**Wheel Bearing** 

ball bearing

Special Features stainless steel