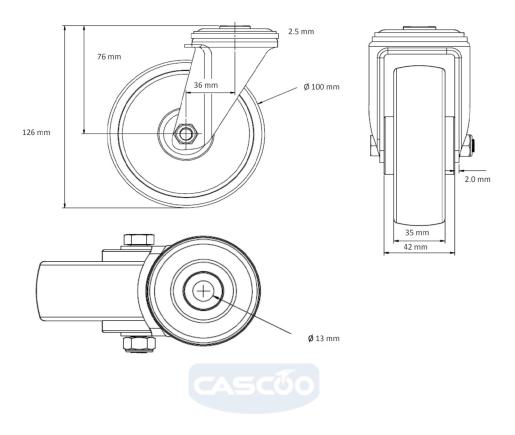

elastic tread **Tread** 

**Temperature** 

range

-20°C to +80°C

**Wheel Diameter** 160mm

**Load Capacity** 300kg

**Total Hight** 190mm

Width of Tread 50mm

wheel hub Width 59mm

Offset 55mm

**Fastening Bolt** 

**Hole Diameter** 

13mm

**Wheel Bolt Size** M12

**Bushing** Diameter

12mm

Weight

1.47kg

**Wheel Bearing** 

ball bearing

Special Features stainless steel