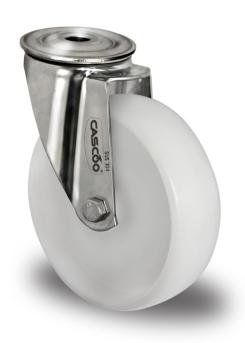

## CASTOR HIH36SC080N0N0L0N

**Product SKU** HIH36SC080N0N0L0N

Standard **DIN EN 12532** Compliance

**Series** N0N0

**Fastening Bolt fastening** 

Material of the Wheel

polyamide (PA) wheel center

polyamide (PA) tread **Tread** 

**Temperature** range

-40°C to +80°C

**Wheel Diameter** 80mm **Load Capacity** 130kg **Total Hight** 106mm Width of Tread 34mm wheel hub Width 40mm

Offset 36mm

**Fastening Bolt** 13mm **Hole Diameter** 

**Wheel Bolt Size** M8

**Bushing** 12mm Diameter

Weight 0.38kg

**Wheel Bearing** plain bearing Special Features stainless steel

## **CASTOR HIH36SC080N0N0L0N**