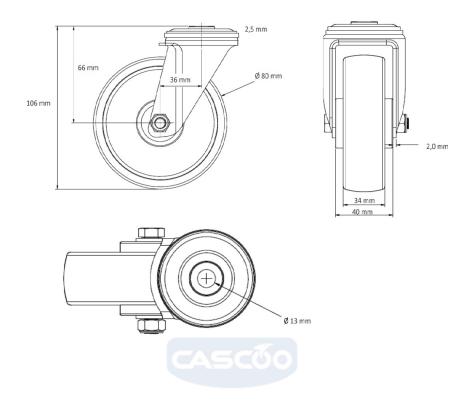

**Temperature** range

-40°C to +80°C

**Wheel Diameter** 80mm **Load Capacity** 130kg **Total Hight** 106mm Width of Tread 34mm wheel hub Width 40mm

Offset 36mm

**Fastening Bolt** 13mm **Hole Diameter** 

**Wheel Bolt Size** M8

**Bushing** 12mm Diameter

Weight 0.38kg

**Wheel Bearing** plain bearing Special Features stainless steel