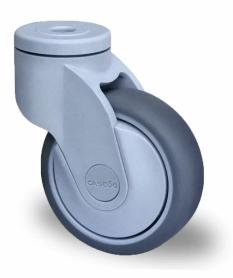

## CASTOR HCH0SRC075P2A2B42

| Product SKU              | HCH0SRC075P2A2B42               |
|--------------------------|---------------------------------|
| Standard<br>Compliance   | DIN EN 12527                    |
| Series                   | CARA                            |
| Fastening                | Bolt fastening                  |
| Material of the<br>Wheel | polypropylene (PP) wheel center |
| Tread                    | thermoplastic rubber tread      |
| Temperature<br>range     | -20°C to +60°C                  |
| Wheel Diameter           | 75mm                            |
| Load Capacity            | 75kg                            |
| Total Hight              | 100.5mm                         |
| Width of Tread           | 25mm                            |
| wheel hub Width          | 25mm                            |
| Offset                   | 30mm                            |
| Wheel Bolt Size          | M8                              |
| Bushing<br>Diameter      | 8mm                             |
| Wheel Bearing            | ball bearing                    |
| Rubber Shore             | 85° Shore A                     |
|                          |                                 |