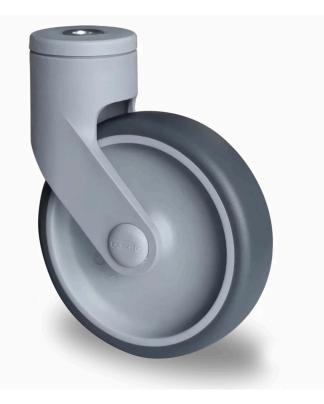

## CASTOR HCH0SPC100P2A2P0N

| Product SKU                     | HCH0SPC100P2A2P0N               |
|---------------------------------|---------------------------------|
| Standard<br>Compliance          | DIN EN 12527                    |
| Series                          | CARA                            |
| Fastening                       | Bolt fastening                  |
| Material of the<br>Wheel        | polypropylene (PP) wheel center |
| Tread                           | thermoplastic rubber tread      |
| Temperature<br>range            | -20°C to +60°C                  |
| Wheel Diameter                  | 100mm                           |
| Load Capacity                   | 100kg                           |
| Total Hight                     | 137mm                           |
| Width of Tread                  | 32mm                            |
| wheel hub Width                 | 32mm                            |
| Offset                          | 38mm                            |
| Fastening Bolt<br>Hole Diameter | 11mm                            |
| Wheel Bolt Size                 | M8                              |
| Bushing<br>Diameter             | 10mm                            |
| Wheel Bearing                   | plain bearing                   |
| Rubber Shore                    | 85° Shore A                     |