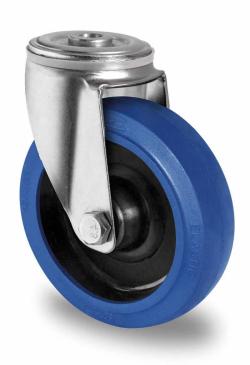

## **CASTOR HBH85WC125R4F1R0N**

**Product SKU** HBH85WC125R4F1R0N

Standard **DIN EN 12532** Compliance

**Series** R4F1

**Fastening Bolt fastening** 

Material of the

Wheel

polyamide (PA) wheel center

elastic tread **Tread** 

**Temperature** 

range

-20°C to +80°C

**Wheel Diameter** 125mm

**Load Capacity** 160kg

**Total Hight** 154mm

Width of Tread 38mm

wheel hub Width 50mm

Offset 40mm

**Fastening Bolt** 

**Hole Diameter** 

13mm

**Wheel Bolt Size** M10

**Bushing** Diameter

15mm

Weight

0.82kg

**Wheel Bearing** 

roller bearing

**Rubber Shore** 

75° Shore A