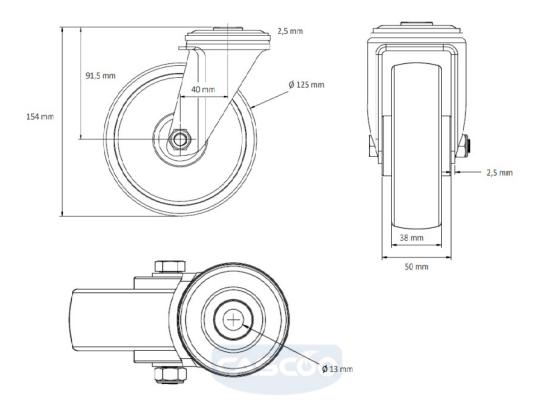

elastic tread **Tread** 

**Temperature** 

range

-20°C to +80°C

**Wheel Diameter** 125mm

**Load Capacity** 160kg

**Total Hight** 154mm

Width of Tread 38mm

wheel hub Width 50mm

Offset 40mm

**Fastening Bolt** 

**Hole Diameter** 

13mm

**Wheel Bolt Size** M10

**Bushing** Diameter

15mm