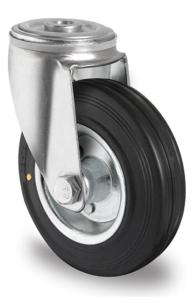

## CASTOR HBH36WC100SWS4R0NE

| Product SKU                     | HBH36WC100SWS4R0NE   |
|---------------------------------|----------------------|
| Standard<br>Compliance          | DIN EN 12532         |
| Series                          | SWS4 (ESD)           |
| Fastening                       | Bolt fastening       |
| Brake and<br>Direction          | swivel without brake |
| Material of the<br>Wheel        | steel wheel center   |
| Tread                           | solid rubber tread   |
| Temperature<br>range            | -20°C to +60°C       |
| Wheel Diameter                  | 100mm                |
| Load Capacity                   | 50kg                 |
| Total Hight                     | 124mm                |
| Width of Tread                  | 27mm                 |
| wheel hub Width                 | 40mm                 |
| Offset                          | 40mm                 |
| Fastening Bolt<br>Hole Diameter | 13mm                 |
| Wheel Bolt Size                 | M8                   |
| Bushing<br>Diameter             | 12mm                 |
| Weight                          | 0.66kg               |
| Wheel Bearing                   | roller bearing       |
| Rubber Shore                    | 85° Shore A          |
| Special Features                | electrostatic (ESD)  |