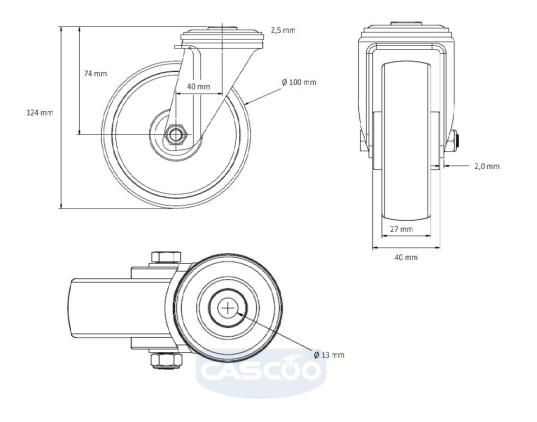

## CASTOR HBH36WC100SWR2R0N

| Product SKU                     | HBH36WC100SWR2R0N  |
|---------------------------------|--------------------|
| Standard<br>Compliance          | DIN EN 12532       |
| Series                          | SWR2               |
| Fastening                       | Bolt fastening     |
| Material of the<br>Wheel        | steel wheel center |
| Tread                           | solid rubber tread |
| Temperature<br>range            | -20°C to +60°C     |
| Wheel Diameter                  | 100mm              |
| Load Capacity                   | 75kg               |
| Total Hight                     | 124mm              |
| Width of Tread                  | 27mm               |
| wheel hub Width                 | 40mm               |
| Offset                          | 40mm               |
| Fastening Bolt<br>Hole Diameter | 13mm               |
| Wheel Bolt Size                 | M8                 |
| Bushing<br>Diameter             | 12mm               |
| Weight                          | 0.67kg             |
| Wheel Bearing                   | roller bearing     |
| Rubber Shore                    | 85° Shore A        |
|                                 |                    |