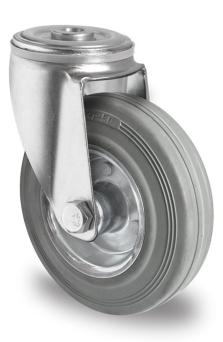

## CASTOR HBH36WC100SWR2R0N

| Product SKU                     | HBH36WC100SWR2R0N  |
|---------------------------------|--------------------|
| Standard<br>Compliance          | DIN EN 12532       |
| Series                          | SWR2               |
| Fastening                       | Bolt fastening     |
| Material of the<br>Wheel        | steel wheel center |
| Tread                           | solid rubber tread |
| Temperature<br>range            | -20°C to +60°C     |
| Wheel Diameter                  | 100mm              |
| Load Capacity                   | 75kg               |
| Total Hight                     | 124mm              |
| Width of Tread                  | 27mm               |
| wheel hub Width                 | 40mm               |
| Offset                          | 40mm               |
| Fastening Bolt<br>Hole Diameter | 13mm               |
| Wheel Bolt Size                 | M8                 |
| Bushing<br>Diameter             | 12mm               |
| Weight                          | 0.67kg             |
| Wheel Bearing                   | roller bearing     |
| Rubber Shore                    | 85° Shore A        |
|                                 |                    |