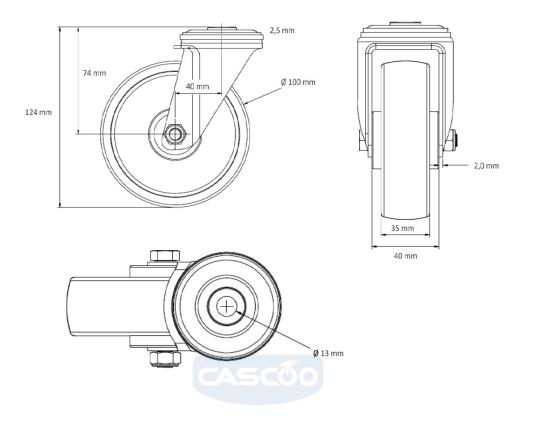

## CASTOR HBH36WC100P4R2R0N

| Product SKU                     | HBH36WC100P4R2R0N               |
|---------------------------------|---------------------------------|
| Standard<br>Compliance          | DIN EN 12532                    |
| Series                          | P4R2                            |
| Fastening                       | Bolt fastening                  |
| Material of the<br>Wheel        | polypropylene (PP) wheel center |
| Tread                           | solid rubber tread              |
| Temperature<br>range            | -20°C to +60°C                  |
| Wheel Diameter                  | 100mm                           |
| Load Capacity                   | 75kg                            |
| Total Hight                     | 124mm                           |
| Width of Tread                  | 32mm                            |
| wheel hub Width                 | 40mm                            |
| Offset                          | 40mm                            |
| Fastening Bolt<br>Hole Diameter | 13mm                            |
| Wheel Bolt Size                 | M8                              |
| Bushing<br>Diameter             | 12mm                            |
| Weight                          | 0.61kg                          |
| Wheel Bearing                   | roller bearing                  |
| Rubber Shore                    | 85° Shore A                     |