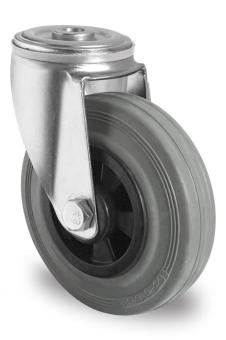

## CASTOR HBH36WC100P4R2R0N

| Product SKU                     | HBH36WC100P4R2R0N               |
|---------------------------------|---------------------------------|
| Standard<br>Compliance          | DIN EN 12532                    |
| Series                          | P4R2                            |
| Fastening                       | Bolt fastening                  |
| Material of the<br>Wheel        | polypropylene (PP) wheel center |
| Tread                           | solid rubber tread              |
| Temperature<br>range            | -20°C to +60°C                  |
| Wheel Diameter                  | 100mm                           |
| Load Capacity                   | 75kg                            |
| Total Hight                     | 124mm                           |
| Width of Tread                  | 32mm                            |
| wheel hub Width                 | 40mm                            |
| Offset                          | 40mm                            |
| Fastening Bolt<br>Hole Diameter | 13mm                            |
| Wheel Bolt Size                 | M8                              |
| Bushing<br>Diameter             | 12mm                            |
| Weight                          | 0.61kg                          |
| Wheel Bearing                   | roller bearing                  |
| Rubber Shore                    | 85° Shore A                     |