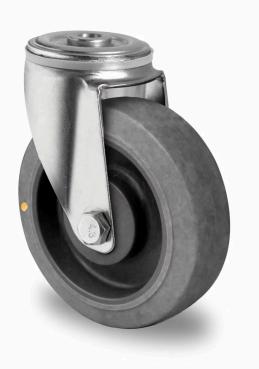

## CASTOR HBH36WC100P2D2B32E

| Product SKU                     | HBH36WC100P2D2B32E              |
|---------------------------------|---------------------------------|
| Standard<br>Compliance          | DIN EN 12532                    |
| Series                          | P2D2 (ESD)                      |
| Fastening                       | Bolt fastening                  |
| Material of the<br>Wheel        | polypropylene (PP) wheel center |
| Tread                           | thermoplastic rubber tread      |
| Temperature<br>range            | -20°C to +60°C                  |
| Wheel Diameter                  | 100mm                           |
| Load Capacity                   | 90kg                            |
| Total Hight                     | 124mm                           |
| Width of Tread                  | 35mm                            |
| wheel hub Width                 | 40mm                            |
| Offset                          | 40mm                            |
| Fastening Bolt<br>Hole Diameter | 13mm                            |
| Wheel Bolt Size                 | M8                              |
| Bushing<br>Diameter             | 8mm                             |
| Weight                          | 0.37kg                          |
| Wheel Bearing                   | ball bearing                    |
| Special Features                | electrostatic (ESD)             |
|                                 |                                 |