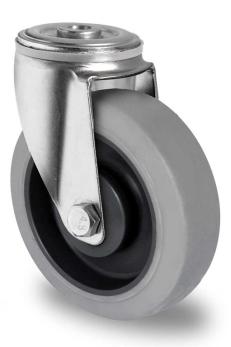

## CASTOR HBH36WC100P2D2B32

| Product SKU                     | HBH36WC100P2D2B32               |
|---------------------------------|---------------------------------|
| Standard<br>Compliance          | DIN EN 12532                    |
| Series                          | P2D2                            |
| Fastening                       | Bolt fastening                  |
| Material of the<br>Wheel        | polypropylene (PP) wheel center |
| Tread                           | thermoplastic rubber tread      |
| Temperature<br>range            | -20°C to +60°C                  |
| Wheel Diameter                  | 100mm                           |
| Load Capacity                   | 100kg                           |
| Total Hight                     | 124mm                           |
| Width of Tread                  | 35mm                            |
| wheel hub Width                 | 40mm                            |
| Offset                          | 40mm                            |
| Fastening Bolt<br>Hole Diameter | 13mm                            |
| Wheel Bolt Size                 | M8                              |
| Bushing<br>Diameter             | 8mm                             |
| Weight                          | 0.52kg                          |
| Wheel Bearing                   | ball bearing                    |
| Rubber Shore                    | 70° Shore A                     |
|                                 |                                 |