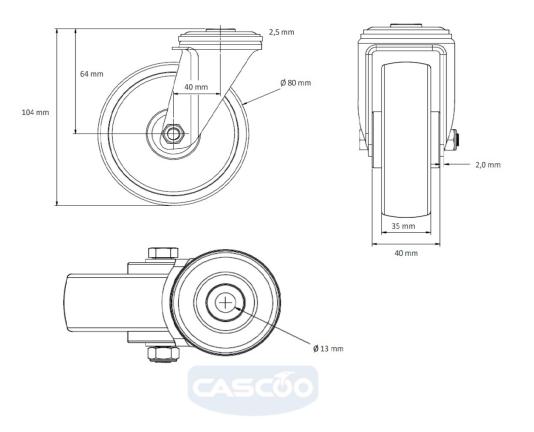

## CASTOR HBH36WC080SWS4R0N

| Product SKU                     | HBH36WC080SWS4R0N  |
|---------------------------------|--------------------|
| Standard<br>Compliance          | DIN EN 12532       |
| Series                          | SWS4               |
| Fastening                       | Bolt fastening     |
| Material of the<br>Wheel        | steel wheel center |
| Tread                           | solid rubber tread |
| Temperature<br>range            | -20°C to +60°C     |
| Wheel Diameter                  | 80mm               |
| Load Capacity                   | 70kg               |
| Total Hight                     | 104mm              |
| Width of Tread                  | 27mm               |
| wheel hub Width                 | 40mm               |
| Offset                          | 40mm               |
| Fastening Bolt<br>Hole Diameter | 13mm               |
| Wheel Bolt Size                 | M8                 |
| Bushing<br>Diameter             | 12mm               |
| Weight                          | 0.51kg             |
| Wheel Bearing                   | roller bearing     |
| Rubber Shore                    | 85° Shore A        |
|                                 |                    |

## CASTOR HBH36WC080SWS4R0N

www.cascoo.ee