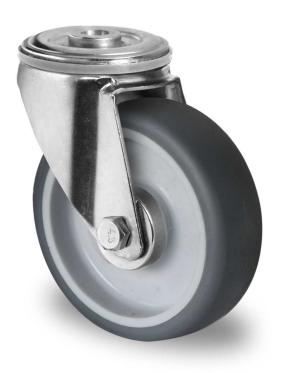

## CASTOR HBH36WC080P2W2R1W

| Product SKU                     | HBH36WC080P2W2R1W               |
|---------------------------------|---------------------------------|
| Standard<br>Compliance          | DIN EN 12532                    |
| Series                          | P2W2                            |
| Fastening                       | Bolt fastening                  |
| Material of the<br>Wheel        | polypropylene (PP) wheel center |
| Tread                           | thermoplastic rubber tread      |
| Temperature<br>range            | -20°C to +60°C                  |
| Wheel Diameter                  | 80mm                            |
| Load Capacity                   | 80kg                            |
| Total Hight                     | 104mm                           |
| Width of Tread                  | 30mm                            |
| wheel hub Width                 | 40mm                            |
| Offset                          | 40mm                            |
| Fastening Bolt<br>Hole Diameter | 13mm                            |
| Wheel Bolt Size                 | M8                              |
| Bushing<br>Diameter             | 12mm                            |
| Weight                          | 0.46kg                          |
| Wheel Bearing                   | roller bearing                  |
| Rubber Shore                    | 95° Shore A                     |
|                                 |                                 |