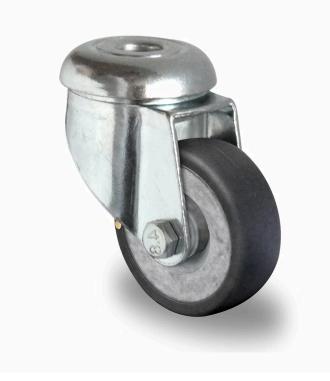

## CASTOR HAH19C0050P2T2P0NE

| Product SKU                     | HAH19C0050P2T2P0NE              |
|---------------------------------|---------------------------------|
| Standard<br>Compliance          | DIN EN 12530                    |
| Series                          | P2T2 (ESD)                      |
| Fastening                       | Bolt fastening                  |
| Material of the<br>Wheel        | polypropylene (PP) wheel center |
| Tread                           | thermoplastic rubber tread      |
| Temperature<br>range            | -20°C to +60°C                  |
| Wheel Diameter                  | 50mm                            |
| Load Capacity                   | 30kg                            |
| Total Hight                     | 70mm                            |
| Width of Tread                  | 19mm                            |
| wheel hub Width                 | 22mm                            |
| Offset                          | 25mm                            |
| Fastening Bolt<br>Hole Diameter | 11mm                            |
| Wheel Bolt Size                 | M6                              |
| Bushing<br>Diameter             | 8mm                             |
| Weight                          | 0.15kg                          |
| Wheel Bearing                   | plain bearing                   |
| Special Features                | electrostatic (ESD)             |
|                                 |                                 |