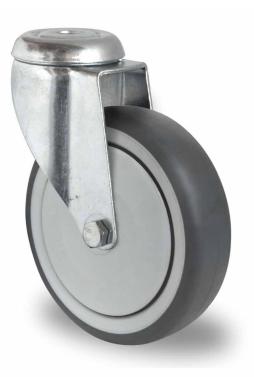

## CASTOR HAH15C0125P2T2B42

| Product SKU                     | HAH15C0125P2T2B42               |
|---------------------------------|---------------------------------|
| Standard<br>Compliance          | DIN EN 12530                    |
| Series                          | P2T2                            |
| Fastening                       | Bolt fastening                  |
| Material of the<br>Wheel        | polypropylene (PP) wheel center |
| Tread                           | thermoplastic rubber tread      |
| Temperature<br>range            | -20°C to +60°C                  |
| Wheel Diameter                  | 125mm                           |
| Load Capacity                   | 100kg                           |
| Total Hight                     | 160mm                           |
| Width of Tread                  | 32mm                            |
| wheel hub Width                 | 36mm                            |
| Offset                          | 40mm                            |
| Fastening Bolt<br>Hole Diameter | 11mm                            |
| Wheel Bolt Size                 | M8                              |
| Bushing<br>Diameter             | 8mm                             |
| Weight                          | 0.62kg                          |
| Wheel Bearing                   | ball bearing                    |
| Rubber Shore                    | 95° Shore A                     |
|                                 |                                 |