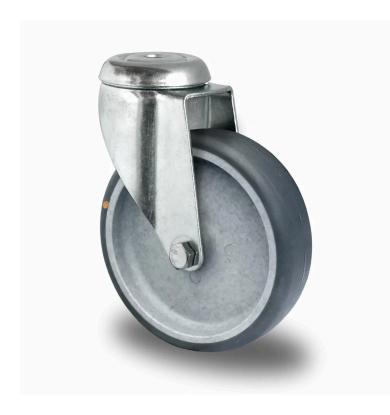

## CASTOR HAH15C0100P2T2P0NE

**Product SKU** HAH15C0100P2T2P0NE

**Standard DIN EN 12530** Compliance

**Series** P2T2 (ESD)

**Fastening Bolt fastening** 

Material of the Wheel

polypropylene (PP) wheel center

thermoplastic rubber tread **Tread** 

**Temperature** 

range

-20°C to +60°C

**Wheel Diameter** 100mm

**Load Capacity** 70kg

135mm

**Total Hight** Width of Tread 32mm

wheel hub Width 36mm

Offset 37mm

**Fastening Bolt** 

**Hole Diameter** 

11mm

**Wheel Bolt Size** M8

**Bushing** Diameter

12mm

Weight

0.48kg

**Wheel Bearing** 

plain bearing

Special Features electrostatic (ESD)