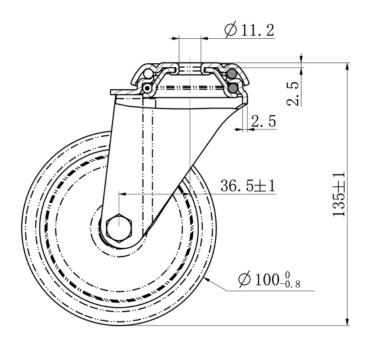

## CASTOR HAH15C0100P2T2P0N

| Product SKU                     | HAH15C0100P2T2P0N               |
|---------------------------------|---------------------------------|
| Standard<br>Compliance          | DIN EN 12530                    |
| Series                          | P2T2                            |
| Fastening                       | Bolt fastening                  |
| Material of the<br>Wheel        | polypropylene (PP) wheel center |
| Tread                           | thermoplastic rubber tread      |
| Temperature<br>range            | -20°C to +60°C                  |
| Wheel Diameter                  | 100mm                           |
| Load Capacity                   | 100kg                           |
| Total Hight                     | 135mm                           |
| Width of Tread                  | 32mm                            |
| wheel hub Width                 | 36mm                            |
| Offset                          | 37mm                            |
| Fastening Bolt<br>Hole Diameter | 11mm                            |
| Wheel Bolt Size                 | M8                              |
| Bushing<br>Diameter             | 12mm                            |
| Weight                          | 0.47kg                          |
| Wheel Bearing                   | plain bearing                   |
| Rubber Shore                    | 95° Shore A                     |
|                                 |                                 |