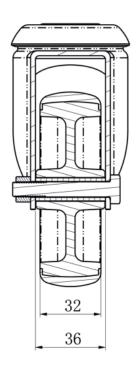

## CASTOR HAH15C0100P2T2P0N

| Product SKU                     | HAH15C0100P2T2P0N               |
|---------------------------------|---------------------------------|
| Standard<br>Compliance          | DIN EN 12530                    |
| Series                          | P2T2                            |
| Fastening                       | Bolt fastening                  |
| Material of the<br>Wheel        | polypropylene (PP) wheel center |
| Tread                           | thermoplastic rubber tread      |
| Temperature<br>range            | -20°C to +60°C                  |
| Wheel Diameter                  | 100mm                           |
| Load Capacity                   | 100kg                           |
| Total Hight                     | 135mm                           |
| Width of Tread                  | 32mm                            |
| wheel hub Width                 | 36mm                            |
| Offset                          | 37mm                            |
| Fastening Bolt<br>Hole Diameter | 11mm                            |
| Wheel Bolt Size                 | M8                              |
| Bushing<br>Diameter             | 12mm                            |
| Weight                          | 0.47kg                          |
| Wheel Bearing                   | plain bearing                   |
| Rubber Shore                    | 95° Shore A                     |
|                                 |                                 |