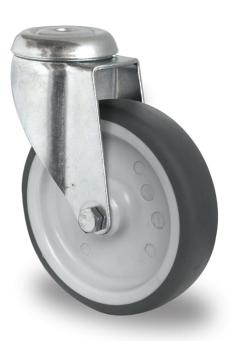

## CASTOR HAH15C0100P2T2P0N

| Product SKU                     | HAH15C0100P2T2P0N               |
|---------------------------------|---------------------------------|
| Standard<br>Compliance          | DIN EN 12530                    |
| Series                          | P2T2                            |
| Fastening                       | Bolt fastening                  |
| Material of the<br>Wheel        | polypropylene (PP) wheel center |
| Tread                           | thermoplastic rubber tread      |
| Temperature<br>range            | -20°C to +60°C                  |
| Wheel Diameter                  | 100mm                           |
| Load Capacity                   | 100kg                           |
| Total Hight                     | 135mm                           |
| Width of Tread                  | 32mm                            |
| wheel hub Width                 | 36mm                            |
| Offset                          | 37mm                            |
| Fastening Bolt<br>Hole Diameter | 11mm                            |
| Wheel Bolt Size                 | M8                              |
| Bushing<br>Diameter             | 12mm                            |
| Weight                          | 0.47kg                          |
| Wheel Bearing                   | plain bearing                   |
| Rubber Shore                    | 95° Shore A                     |
|                                 |                                 |