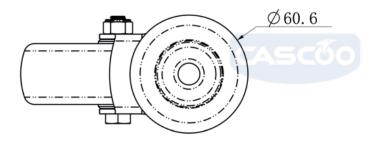

## CASTOR HAH15C0100P2T2P0N

| Product SKU                     | HAH15C0100P2T2P0N               |
|---------------------------------|---------------------------------|
| Standard<br>Compliance          | DIN EN 12530                    |
| Series                          | P2T2                            |
| Fastening                       | Bolt fastening                  |
| Material of the<br>Wheel        | polypropylene (PP) wheel center |
| Tread                           | thermoplastic rubber tread      |
| Temperature<br>range            | -20°C to +60°C                  |
| Wheel Diameter                  | 100mm                           |
| Load Capacity                   | 100kg                           |
| Total Hight                     | 135mm                           |
| Width of Tread                  | 32mm                            |
| wheel hub Width                 | 36mm                            |
| Offset                          | 37mm                            |
| Fastening Bolt<br>Hole Diameter | 11mm                            |
| Wheel Bolt Size                 | M8                              |
| Bushing<br>Diameter             | 12mm                            |
| Weight                          | 0.47kg                          |
| Wheel Bearing                   | plain bearing                   |
| Rubber Shore                    | 95° Shore A                     |
|                                 |                                 |